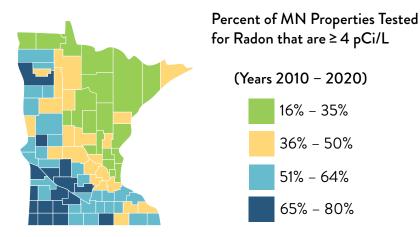

## What are the levels in Minnesota?

Radon is a serious public health concern in Minnesota. The average radon level in Minnesota is more than three times higher than the U.S. radon level. In Minnesota, more than two in five homes have radon levels that pose a significant health risk.