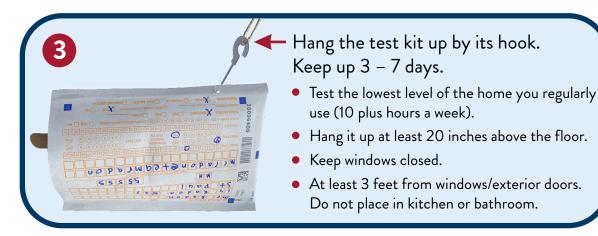

# Test for radon

The two basic radon tests available are a short-term and a long-term test. **Do a short-term test first.** Your local health department or government agency may offer test kits at reduced prices. Information on where to find radon test kits can be found at the MDH

website. When buying a home consider hiring a licensed radon professional to perform the test. The back of this guide provides recommended actions to take based on the test results.