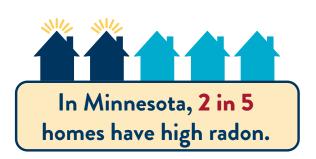

# Why is it a health concern?

Radon gas decays into small particles that are radioactive and when we inhale these small particles they can damage the lung. Exposure to radon over a long period of time can lead to lung cancer. In Minnesota, more than two in five homes have radon levels that pose a significant health risk.

## What are the levels in Minnesota?

Radon is a serious public health concern in Minnesota. The average radon level in Minnesota is more than three times higher than the U.S. radon level. In Minnesota, more than two in five homes have radon levels that pose a significant health risk.

2 out of 5 Minnesota homes have high radon levels.

YOU can reduce your lung cancer risk by TESTING your home for radon