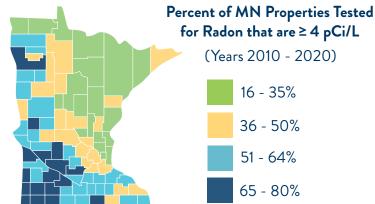

## What are the levels in Minnesota?

Radon is a serious public health concern in Minnesota. The average radon level in Minnesota is more than three times higher than the U.S. radon level. In Minnesota, more than two in five homes have radon levels that pose a significant health risk.