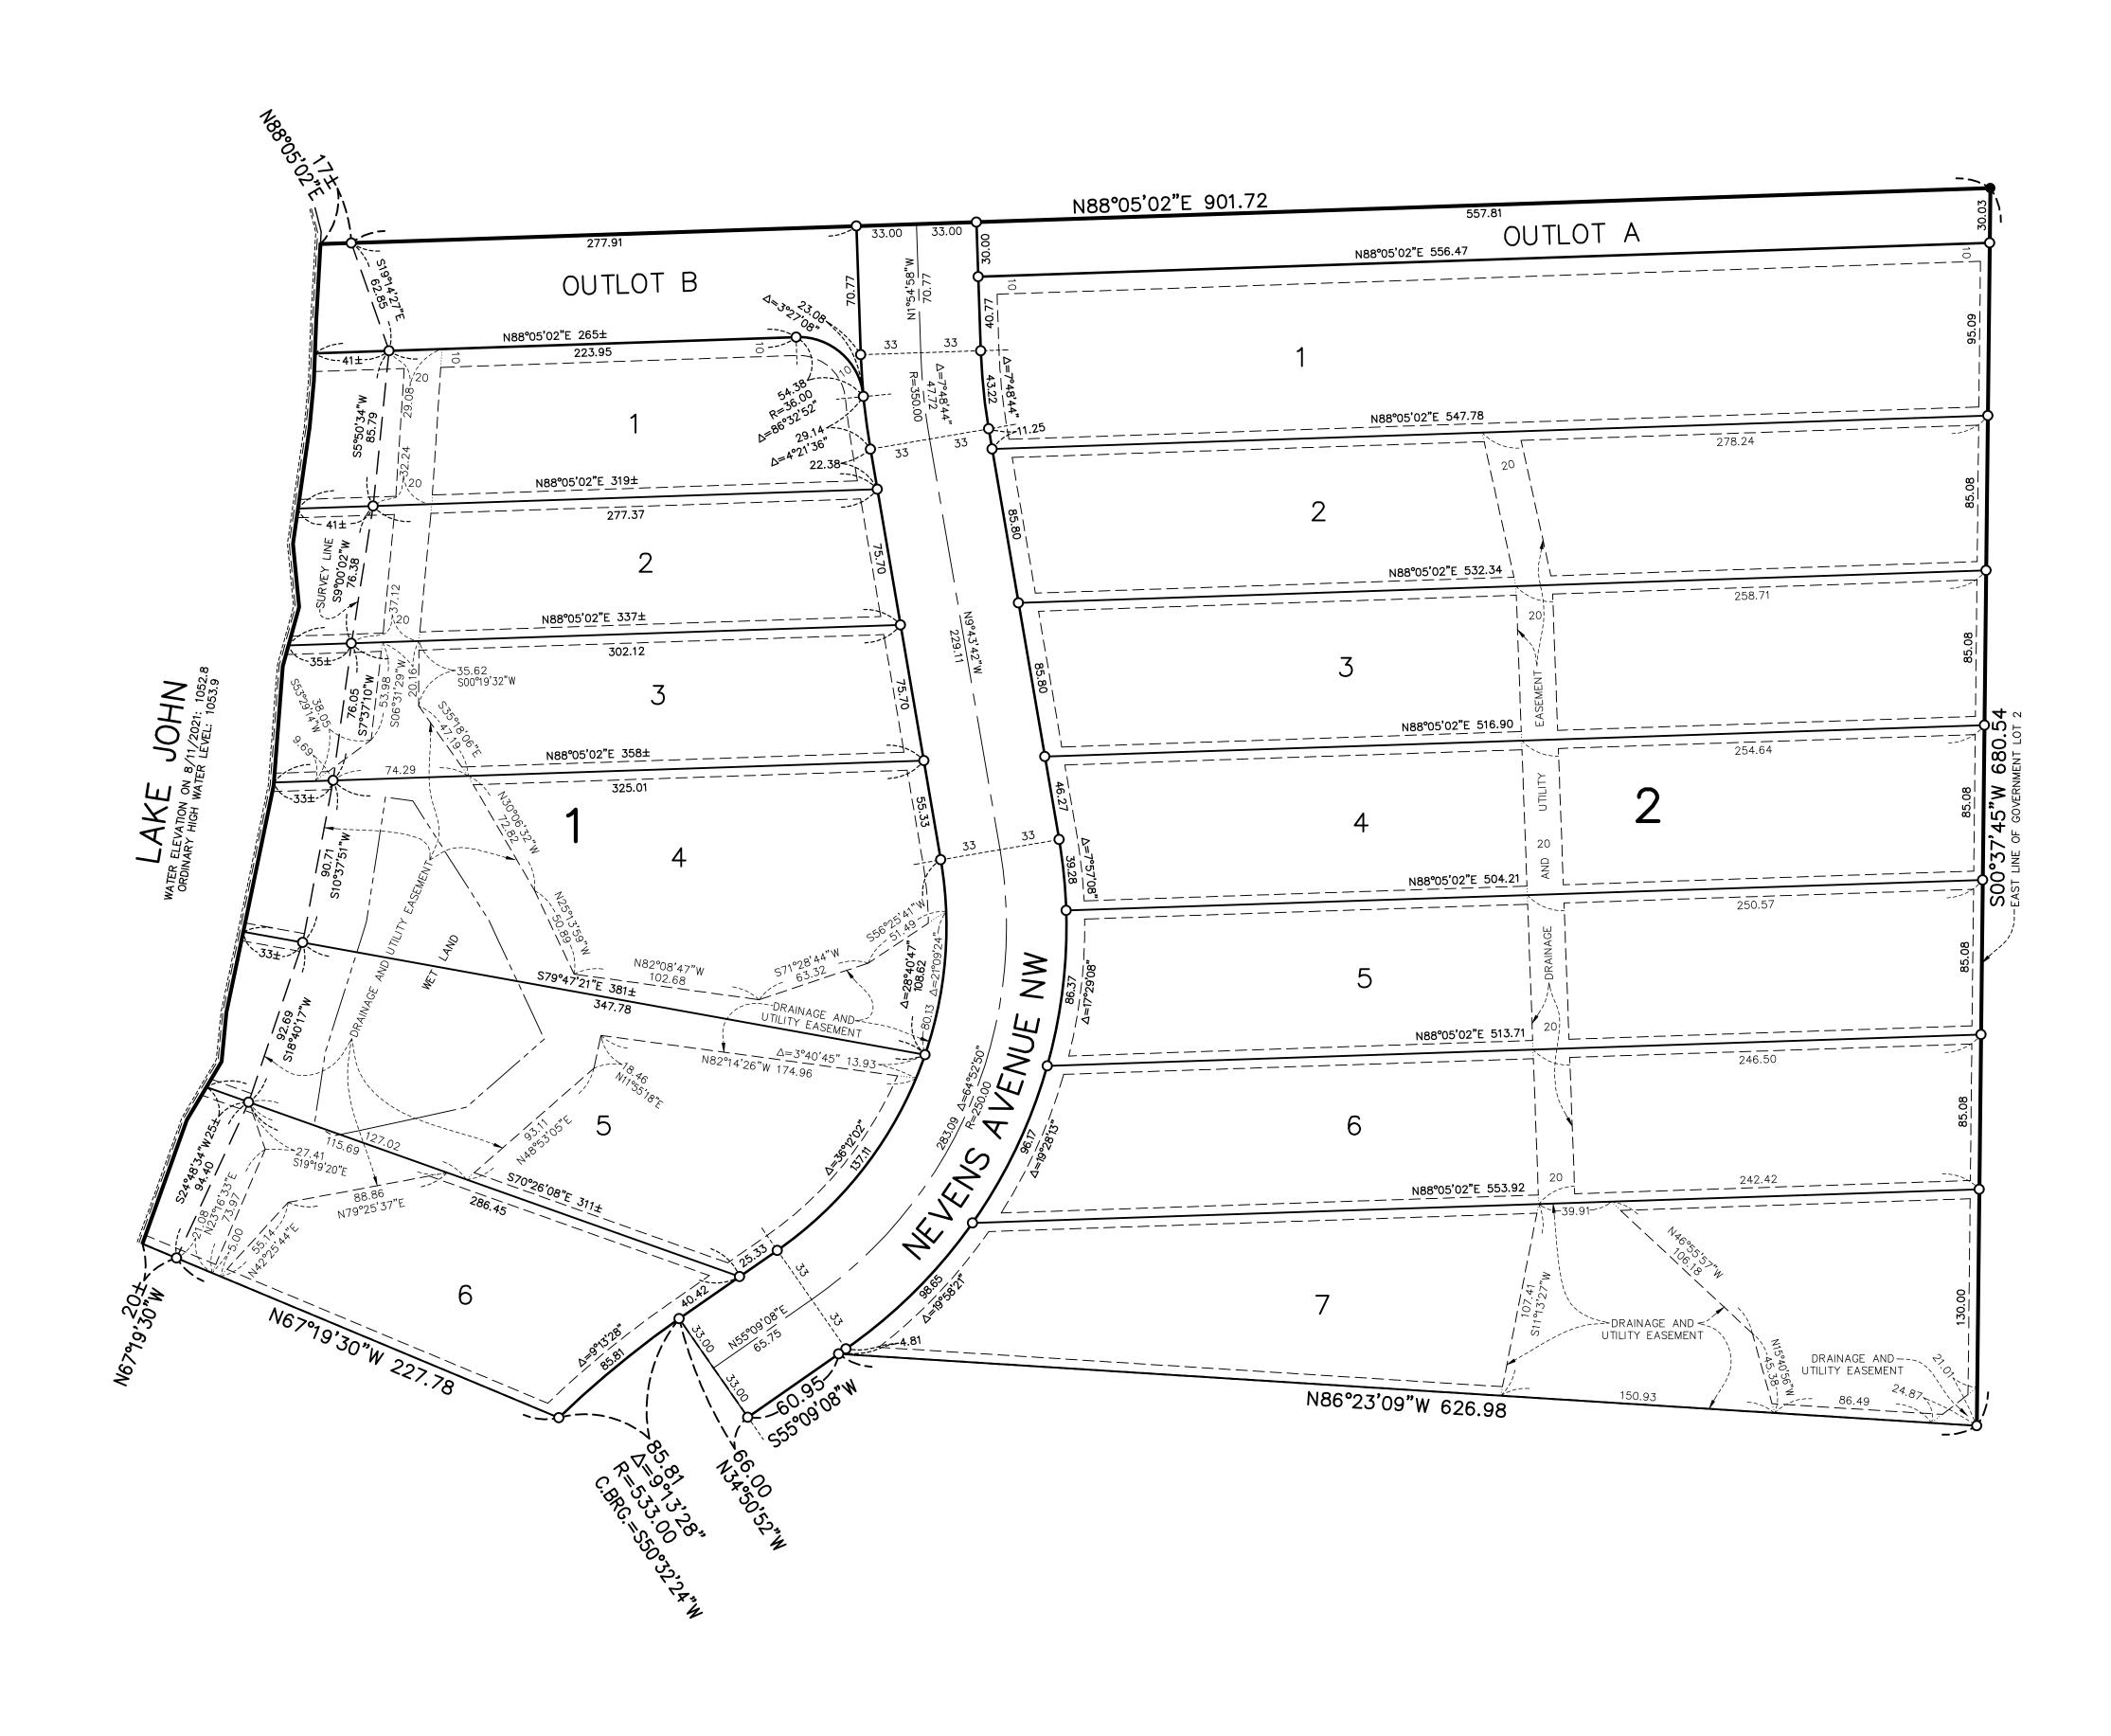

SET A



BEARING ORIENTATION: THE EAST LINE OF GOVERNMENT LOT 2, SEC. 25, T. 121, R. 28, IS ASSUMED TO BEAR S 00°37'45" W.

- DENOTES FOUND OPEN 1/2 INCH IRON MONUMENT UNLESS OTHERWISE NOTED
- O DENOTES 1/2 INCH IRON MONUMENT THAT WILL BE SET WITHIN ONE YEAR FROM THE RECORDING DATE OF THIS PLAT. SAID MONUMENTS SHALL BE 1/2 INCH x 14 INCH IRON MONUMENTS MARKED BY R.L.S. NO. 47481.

— – – — DENOTES EDGE OF WET LAND

BENCHMARK: CAST IRON MONUMENT AT THE WEST QUARTER CORNER OF SEC. 25, T. 121, R. 28. ELEVATION = 1066.95 FEET (NAVD 88)

DRAINAGE AND UTILITY EASEMENTS
ARE SHOWN THUS:



DRAINAGE AND UTILITY EASEMENTS BEING 5 FEET IN WIDTH, UNLESS OTHERWISE INDICATED, ADJOINING LOT LINES, AND BEING 10 FEET IN WIDTH, UNLESS OTHERWISE INDICATED, ADJOINING RIGHT OF WAY LINES, AS SHOWN ON THE PLAT.







### City Council Agenda

February 13, 2023

| Agenda Section:     | Consent                                                          | Agenda No.        | 7K                                                            |
|---------------------|------------------------------------------------------------------|-------------------|---------------------------------------------------------------|
| Report From:        | Kelly Hinnenkamp                                                 | Agenda Item:      | Employment Anniversary/Steps                                  |
|                     | ,                                                                | ☐ Ensure S        | Proactive Leadership<br>afe/Well Kept Community<br>Compliance |
| Background          |