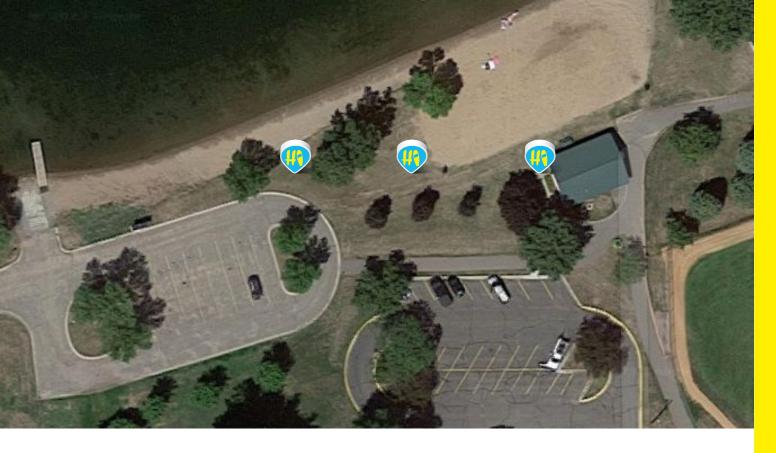

#### 9. NEW BUSINESS

- A. Proposal from 10,000 Lakes Recreation for a Paddleboard Kiosk at Municipal Park
- B. Resolution Providing for the Competitive Negotiate Sale of \$2,880,000 GO Utility Revenue Bonds, Series 2023A
- C. Resolution Approving PFA Application for Water Tower Improvements
- D. Review THC Draft Ordinance