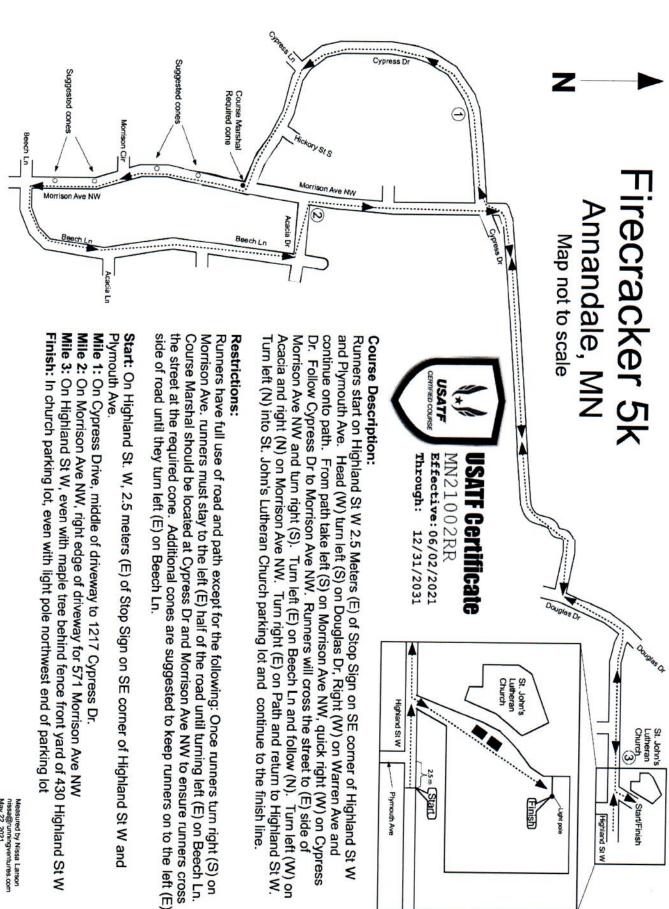

|



Start: On Highland St. W, 1 meter (E) of driveway concrete center seam for 421 Highland St W

1/4 Mile: On Knollwood St, even with (NE) corner of Brick building at Annandale Square 321 Knollwood St.

1/2 Mile: On Knollwood St, even with front door of 561 Knollwood St.

3/4 Mile: On Douglas Dr, left edge of driveway apron for 201 Douglas Dr.

Finish: In church parking lot, even with light pole northwest end of parking lot



Measured by Nissa Larson nissa@runningventures.com May 22, 2021



Name: Mike Combs

Address: 541 Knollwood St W

### ANNANDALE POLICE DEPARTMENT

### **Special Event Application**

Home Phone: 612-598-8587

Fax Number:

| City, State, Zip: Annandale, MN 55                                                                                                                         | 302 Em                                                                             | nail Address: mike@running-tangents.com                                                                     |
|------------------------------------------------------------------------------------------------------------------------------------------------------------|-----------------------------------------------------------------