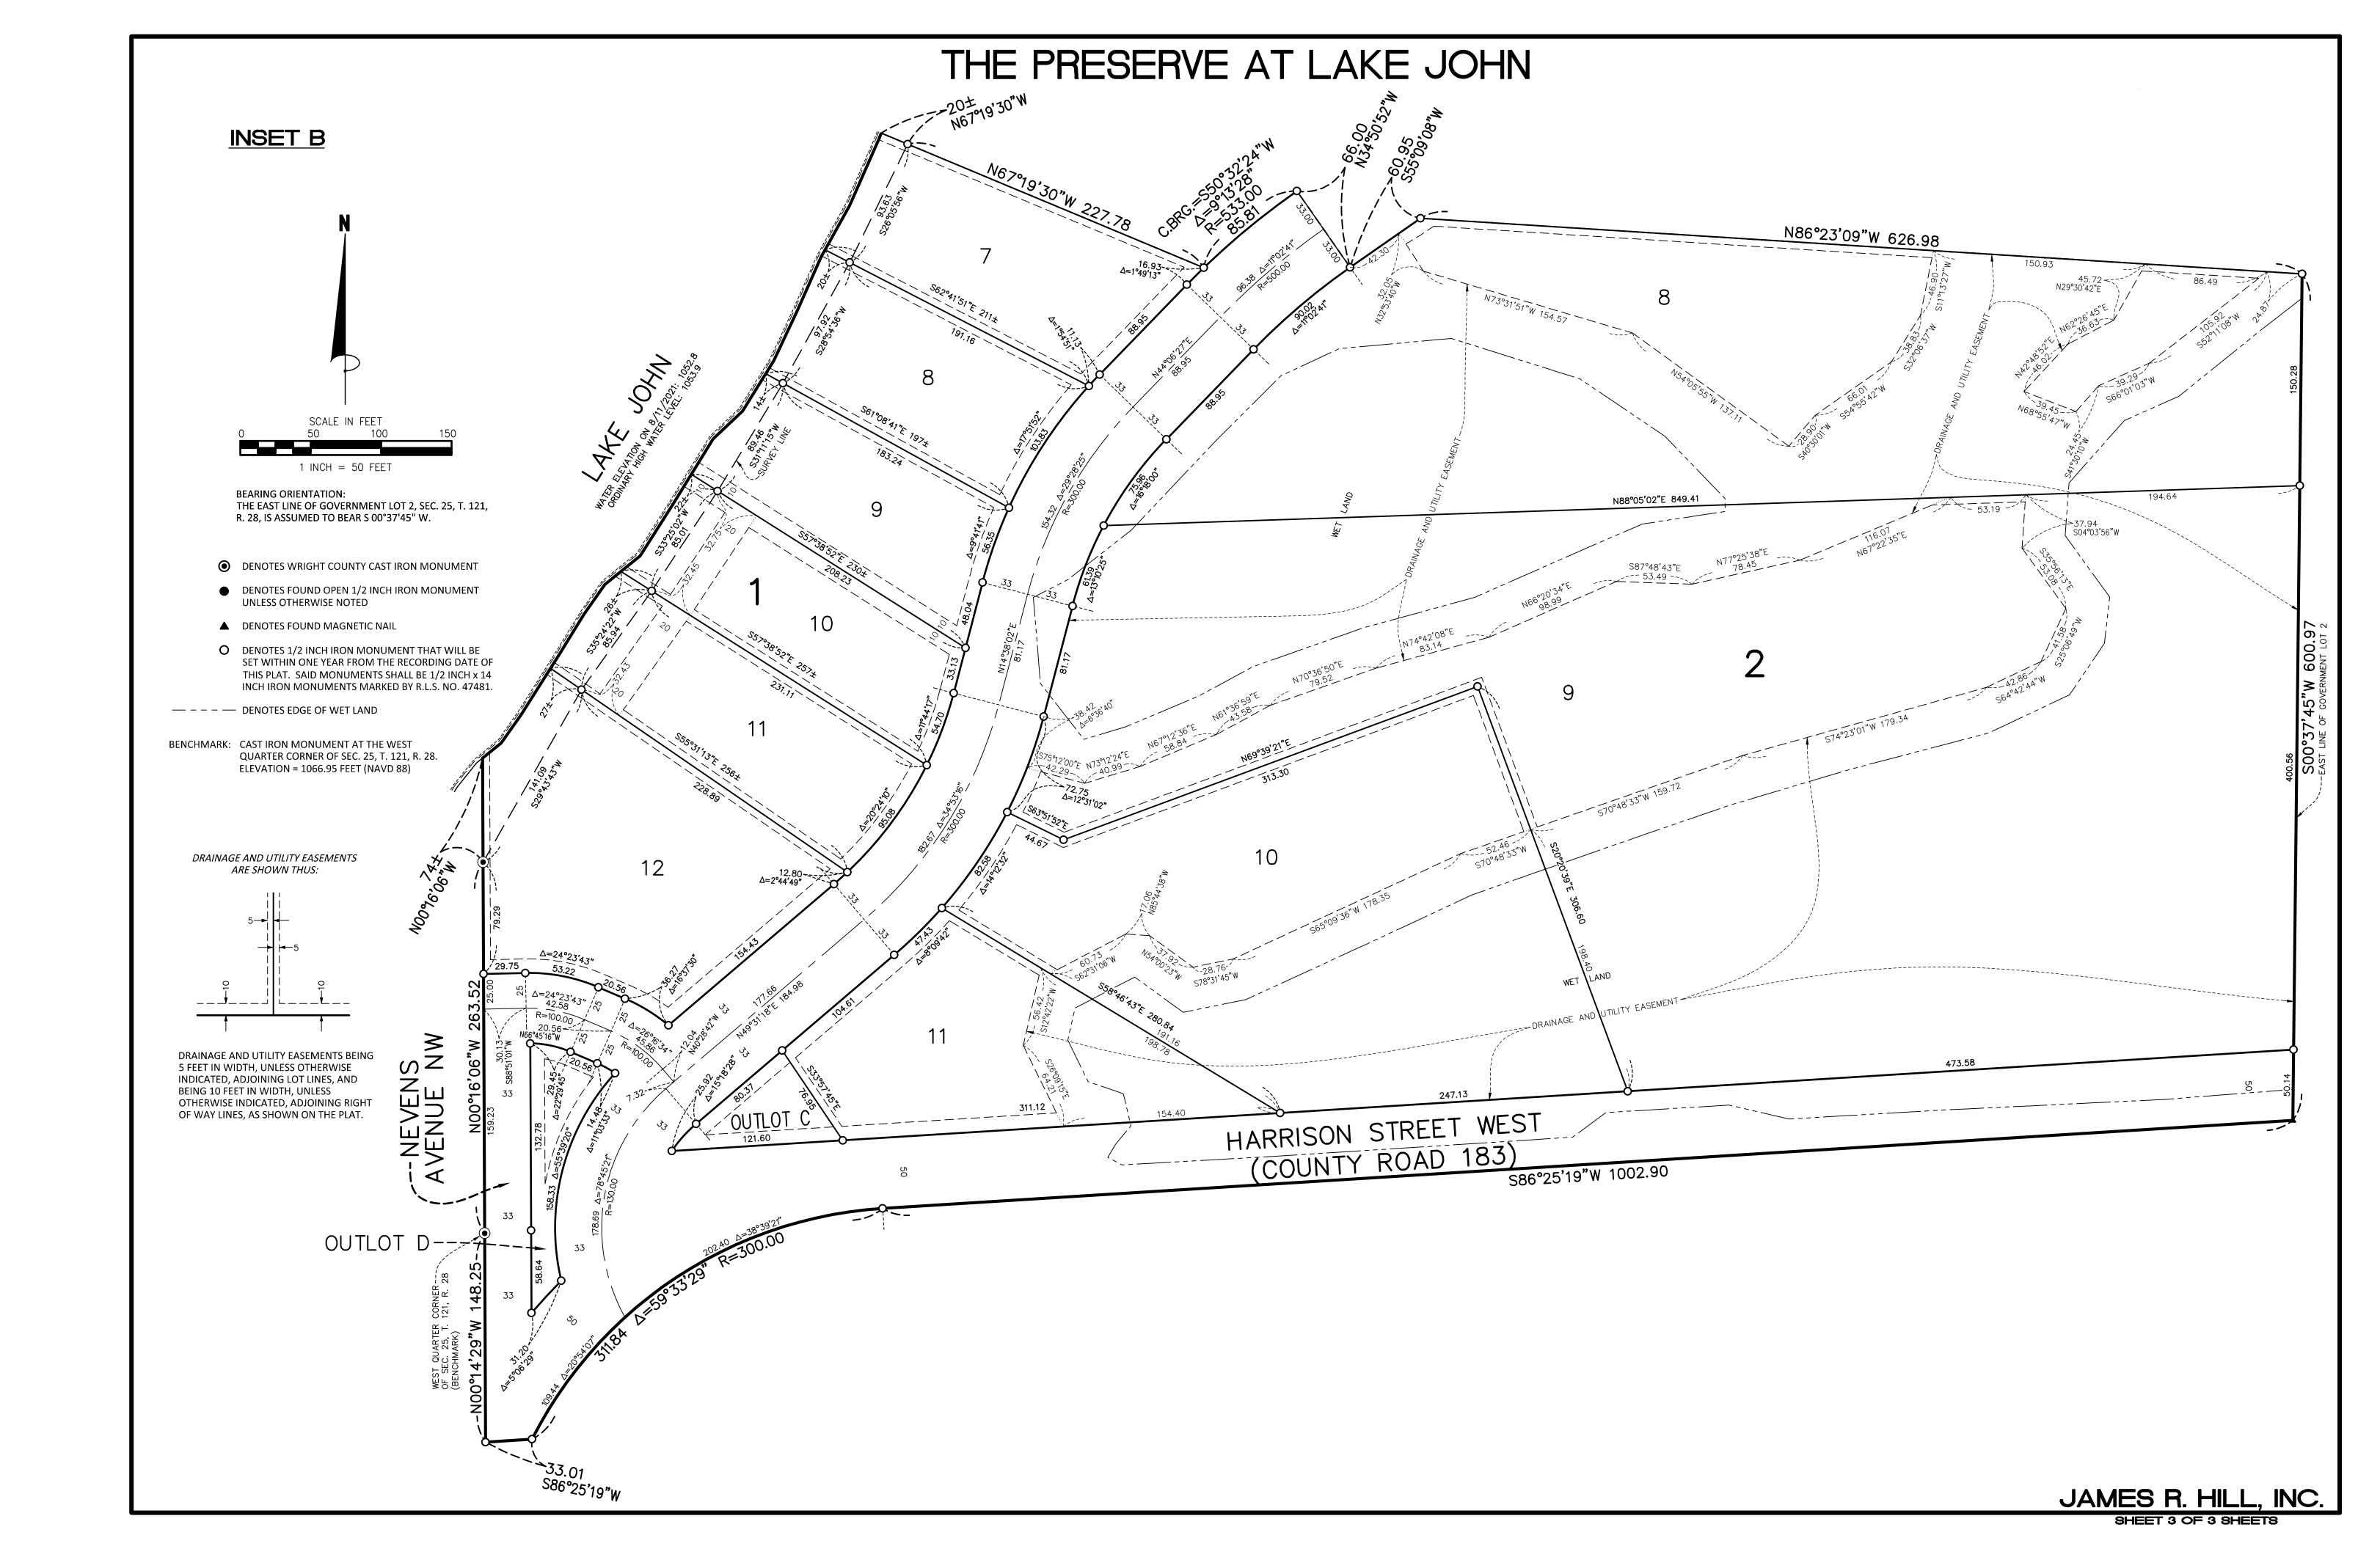

T A



BEARING ORIENTATION: THE EAST LINE OF GOVERNMENT LOT 2, SEC. 25, T. 121, R. 28, IS ASSUMED TO BEAR S 00°37'45" W.

- DENOTES FOUND OPEN 1/2 INCH IRON MONUMENT UNLESS OTHERWISE NOTED
- O DENOTES 1/2 INCH IRON MONUMENT THAT WILL BE SET WITHIN ONE YEAR FROM THE RECORDING DATE OF THIS PLAT. SAID MONUMENTS SHALL BE 1/2 INCH x 14 INCH IRON MONUMENTS MARKED BY R.L.S. NO. 47481.

— – – — DENOTES EDGE OF WET LAND

BENCHMARK: CAST IRON MONUMENT AT THE WEST QUARTER CORNER OF SEC. 25, T. 121, R. 28. ELEVATION = 1066.95 FEET (NAVD 88)

DRAINAGE AND UTILITY EASEMENTS
ARE SHOWN THUS:



DRAINAGE AND UTILITY EASEMENTS BEING 5 FEET IN WIDTH, UNLESS OTHERWISE INDICATED, ADJOINING LOT LINES, AND BEING 10 FEET IN WIDTH, UNLESS OTHERWISE INDICATED, ADJOINING RIGHT OF WAY LINES, AS SHOWN ON THE PLAT.







### City Council Agenda

February 13, 2023

| Agenda Section:     | Consent                                                          | Agenda No.        | 7K                                                            |
|---------------------|------------------------------------------------------------------|-------------------|---------------------------------------------------------------|
| Report From:        | Kelly Hinnenkamp                                                 | Agenda Item:      | Employment Anniversary/Steps                                  |
|                     | ,                                                                | ☐ Ensure S        | Proactive Leadership<br>afe/Well Kept Community<br>Compliance |
| Background          |