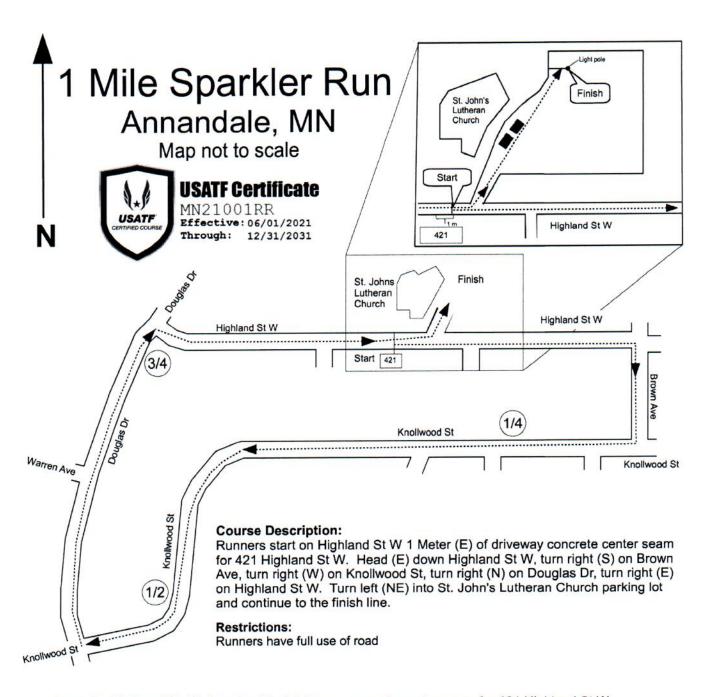

|



Start: On Highland St. W, 1 meter (E) of driveway concrete center seam for 421 Highland St W

1/4 Mile: On Knollwood St, even with (NE) corner of Brick building at Annandale Square 321 Knollwood St.

1/2 Mile: On Knollwood St, even with front door of 561 Knollwood St.

3/4 Mile: On Douglas Dr, left edge of driveway apron for 201 Douglas Dr.

Finish: In church parking lot, even with light pole northwest end of parking lot



Measured by Nissa Larson nissa@runningventures.com May 22, 2021



Name: Mike Combs

Address: 541 Knollwood St W

### ANNANDALE POLICE DEPARTMENT

### **Special Event Application**

Home Phone: 612-598-8587

Fax Number:

| City, State, Zip: Annandale, MN 55