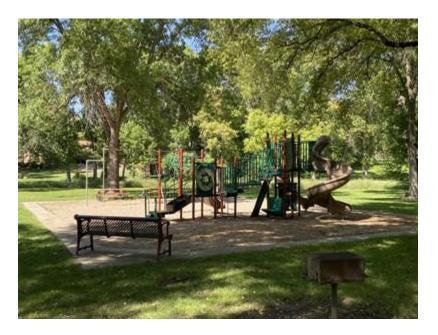

### **Annandale Municipal Park**

Address: 330-400 Oak Avenue North Facilities: Beach, beach house, splash pad, playground, fishing pier, enclosed park pavilion, parking lots, picnic shelters and grills, restrooms, boat launch, trails, basketball court, ball field, storage building, and public art.

### **Big Woods Park**

Address: 541 Ash Street East Facilities: Ball field, batting cage, bleachers, storage building, and playground.

#### **Willow Park**

Address: 26 Willow Circle Facilities: Picnic tables with grills, basketball court, and playground.

#### **Crow Woods Park**

Address: 350 Poplar Avenue North Facilities: Green space, picnic tables, and basketball court.

### Southbrook Park

Address: Along Beech Lane Facilities: Playground, picnic shelter, basketball court, and volleyball court.