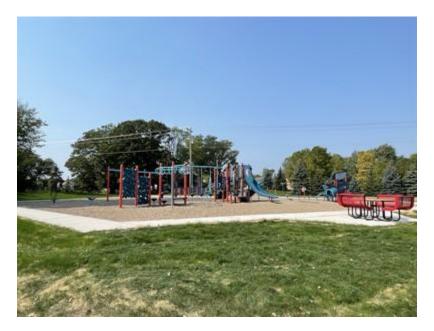

### **Annandale Municipal Park**

Address: 330-400 Oak Avenue North Facilities: Beach, beach house, splash pad, playground, fishing pier, enclosed park pavilion, parking lots, picnic shelters and grills, restrooms, boat launch, trails, basketball court, ball field, storage building, and public art.

### **Big Woods Park**

Address: 541 Ash Street East Facilities: Ball field, batting cage, bleachers, storage building, and playground.

#### **Willow Park**

Address: 26 Willow Circle Facilities: Picnic tables with grills, basketball court, and playground.

#### **Crow Woods Park**

Address: 350 Poplar Avenue North Facilities: Green space, picnic tables, and basketball court.

### Southbrook Park

Address: Along Beech Lane Facilities: Playground, picnic shelter, basketball court, and volleyball court.