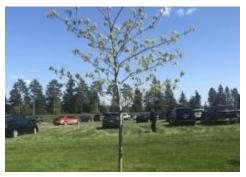

Click here for a map of all our parks and trails!

Bench & Tree Program

Annandale's Tree & Bench Donation program is an opportunity for friends and family to provide a unique dedication to a loved one at the Recreation Park (905 Cardinal Way).**Design & Cost:** The cost of a tree and monument marker including tax, delivery, and installation is \$...