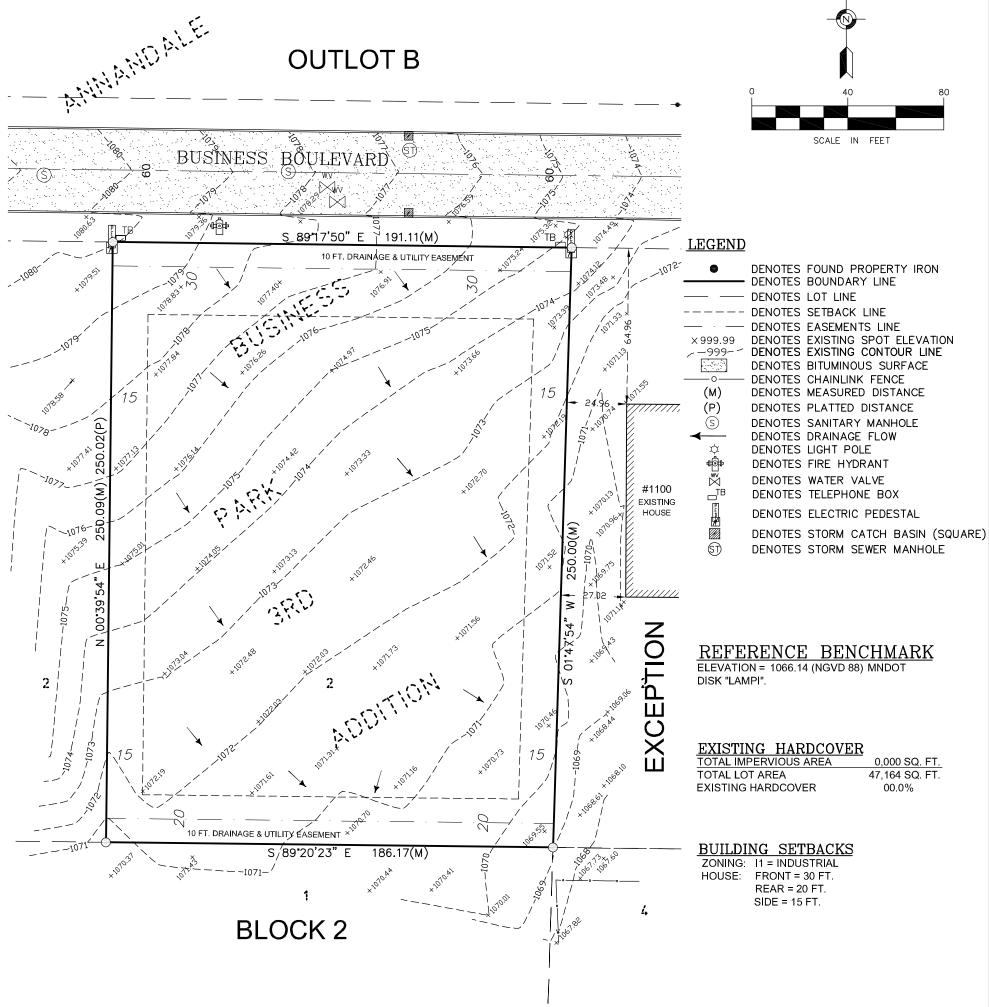

# CITY OF ANNANDALE COUNCIL MEETING AGENDA

Meeting #15
Regular Meeting
City Council Chambers

September 11, 2023 6:30 P.M.

Mayor: Shelly Jonas

Councilmember's: Matthew Wuollet

Corey Czycalla Tina Honsey JT Grundy