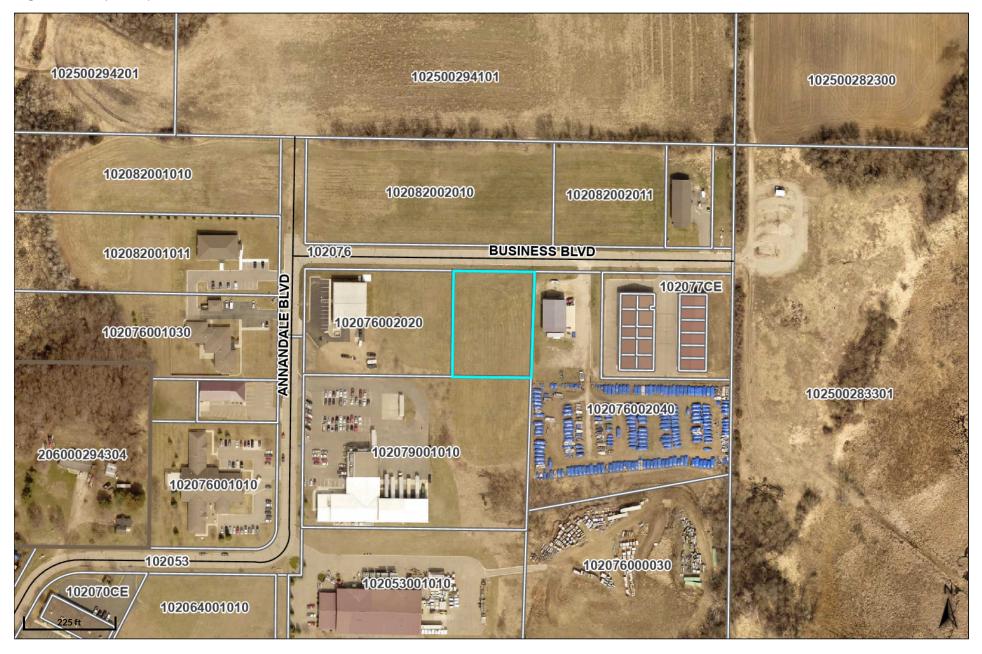

# CITY OF ANNANDALE COUNCIL MEETING AGENDA

Meeting #15
Regular Meeting
City Council Chambers

September 11, 2023 6:30 P.M.

Mayor: Shelly Jonas

Councilmember's: Matthew Wuollet

Corey Czycalla Tina Honsey JT Grundy