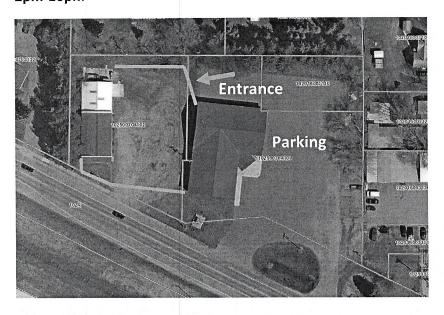

# CITY OF ANNANDALE COUNCIL MEETING AGENDA

Meeting #15
Regular Meeting
City Council Chambers

September 11, 2023 6:30 P.M.

Mayor: Shelly Jonas

Councilmember's: Matthew Wuollet

Corey Czycalla Tina Honsey JT Grundy